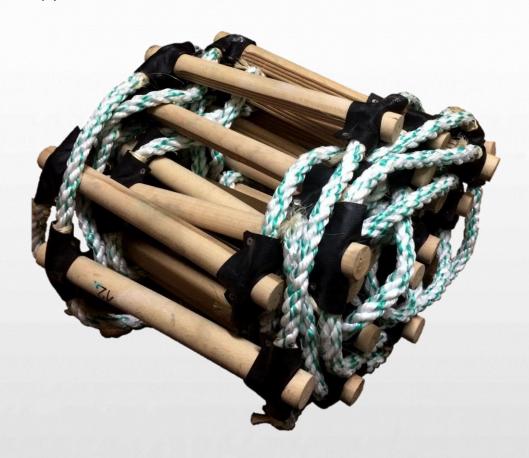

## PRO-LINE LADDER

rays and weather conditions

The ladder is made of durable, weatherproof o polypropylene ropes (plastic) or o hemp ropes,

which are suitable for long-term use. All rung/rope joints are covered with leather to protect the attachment points and increase the quality of the product.

The ladder is extremely robust; it can hold approximately 2000 kg. Equipped with non-slip steps made of durable wood. Each ladder is provided with two hanging loops with a diameter of about 20 cm. Besides the high quality, the ladders feature excellent durability and strength. The products are resistant to UV